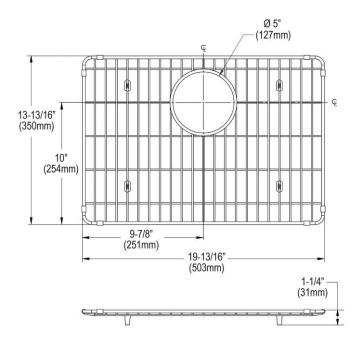

## PRODUCT SPECIFICATIONS

Elkay Stainless Steel 19-13/16" x 13-13/16" x 1-1/4" Bottom Grid. Overall dimensions are 19-13/16" x 13-13/16" x 1-1/4".

Made of Stainless Steel

| Material:          | Stainless Steel                |
|--------------------|--------------------------------|
| Dimensions:        | 19-13/16" x 13-13/16" x 1-1/4" |
| Fits Bowl Size(s): | 22-3/8" x 16-3/8"              |

Special Note: For bowls with rear center drain opening.

A Century of Tradition and Quality. For more than 100 years, Elkay has been making innovative products and providing exceptional customer care. We take pride in offering plumbing products that make life easier, inspire change and leave the world a better place.